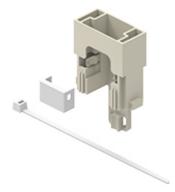

## Part number CX 01 J8UM

Male modular insert, Mixo Data series, RJ45, 1 module, without connector

8015747280624

| Product description             |                                                               | Material properties          |                    |
|---------------------------------|---------------------------------------------------------------|------------------------------|--------------------|
| Product type                    | modular insert                                                | Main material                | Polycarbonate (PC) |
| Series                          | Mixo Data                                                     | Colour                       | RAL 7032 grey      |
| Connection type                 | RJ45                                                          | <b>RoHs conformity</b>       | compliant          |
| Gender                          | male                                                          | China RoHs - EFUP            | e                  |
| Size                            | 1 module                                                      | REACH SVHC<br>substances     | No                 |
| Specification                   | without connector                                             |                              |                    |
| Technical data                  |                                                               | General ordering information |                    |
| IP degree of<br>protection      | IP20 without enclosure,<br>IP65/IP66/IP68/IP69 with enclosure | EAN13 code                   | 8015747280617      |
|                                 |                                                               | Packaging Information        |                    |
| Further technical details       |                                                               | Sub-packaging                | Plastic bag        |
| Operating                       |                                                               | description                  | Tustic bug         |
| temperature range<br>(min, max) | -40°C+125°C                                                   | Sub-packaging<br>quantity    | 1 Pcs              |
|                                 |                                                               | Sub-packaging EAN            | 8015747280624      |

## Notes

For RJ45 plugs with maximum overall dimensions 13,5 mm x 9,5 mm on the shell, 34 mm max length.

the modular inserts must be installed in suitable frames which in turn are installed in traditional housings or COB panel support