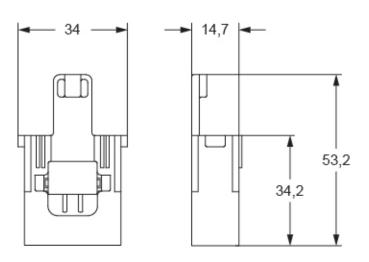

## Catalogue drawings

## Notes

For RJ45 plugs with maximum overall dimensions 13,5 mm x 9,5 mm on the shell, 34 mm max length.

the modular inserts must be installed in suitable frames which in turn are installed in traditional housings or COB panel support

Dimensions shown in mm are not binding and may be changed without notice.